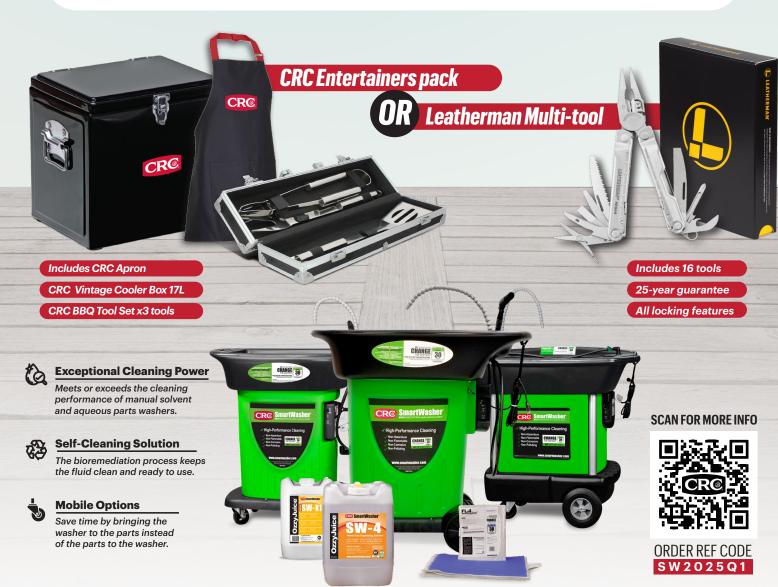

## **BONUS GIFT WITH PURCHASE\***

\*Image sizes & dimensions are for illustration purposes only.

\*Purchase any CRC SmartWasher + start-up kit from one of our distribution partners and receive a bonus gift with purchase (~RRP\$250).

## **SmartWasher®**

**BIOREMEDIATING** parts washing system

A CRC SMARTWASHER® Bioremediating Parts Washing System delivers exceptional cleaning without any of the health risks associated with solvent and aqueous-based parts washers. It's safer for you and for the environment