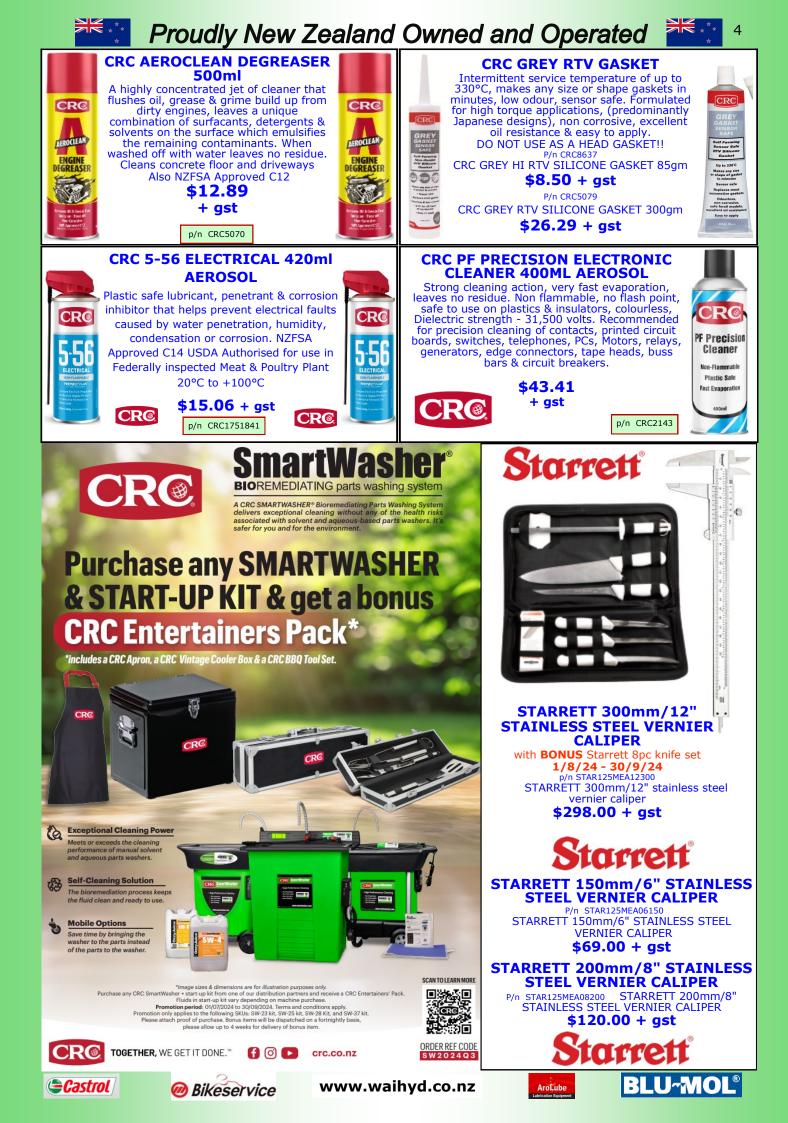

## 27-31 Waipareira Ave, Henderson Ph: 839-2040 77A Wiri Station Rd, Manukau Ph: 262-3914

AUGUST - SEPTEMBER 2024 SPECIALS all prices + gst available while stocks last www.waihyd.co.nz





p/n CRC8490 p/n CRC8492 p/n CRC8494

| 8 | CRC Leak Stop White Aerosol 350gm     |
|---|---------------------------------------|
|   | CRC Leak Stop Grey Cartridge 300ml    |
|   | CRC Leak Stop Clear Cartridge 300ml   |
|   | CRC Leak Stop Clear Paintable 1 Litre |
|   |                                       |

\$14.16 + gst \$14.16 + gst \$18.76 + gst \$18.76 + gst \$44.79 + gst



BLU~MOL®





www.waihyd.co.nz









Comes in a wooden display case, 40 - 200 Nm, 1/2" drive, comes with 4 x black special edition socket - 17, 19, 21 and 22mm.

**\$449.00** + gst

FRSTER

GOLIATH

www.waihyd.co.nz



Contains: 6 drawer tool box, 78pce 3/8" & 1/2" drives socket set, 4pce circlip plier set, 2pce plier set, 48pce 1/4" drive socket set, 29pce wrenches, 20pce screwdrivers, pliers & bit sockets, 54pce tin snips, ball pein hammer, punches, chisel,

hex key sets & bit set









www.waihyd.co.nz