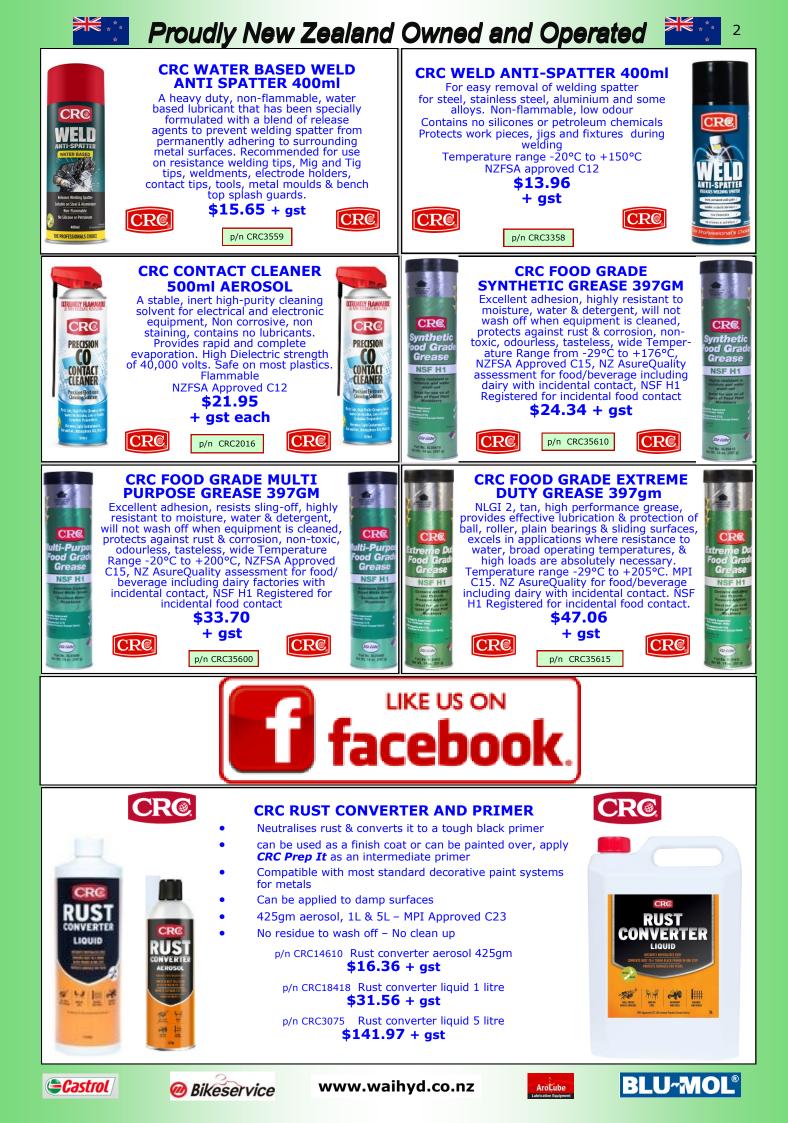

| 8 | CRC Leak Stop White Aerosol 350gm     |
|---|---------------------------------------|
|   | CRC Leak Stop Grey Cartridge 300ml    |
|   | CRC Leak Stop Clear Cartridge 300ml   |
|   | CRC Leak Stop Clear Paintable 1 Litre |
|   |                                       |

\$14.16 + gst \$14.16 + gst \$18.76 + gst \$18.76 + gst \$44.79 + gst

BLU~MOL®

www.waihyd.co.nz

Comes in a wooden display case, 40 - 200 Nm, 1/2" drive, comes with 4 x black special edition socket - 17, 19, 21 and 22mm.