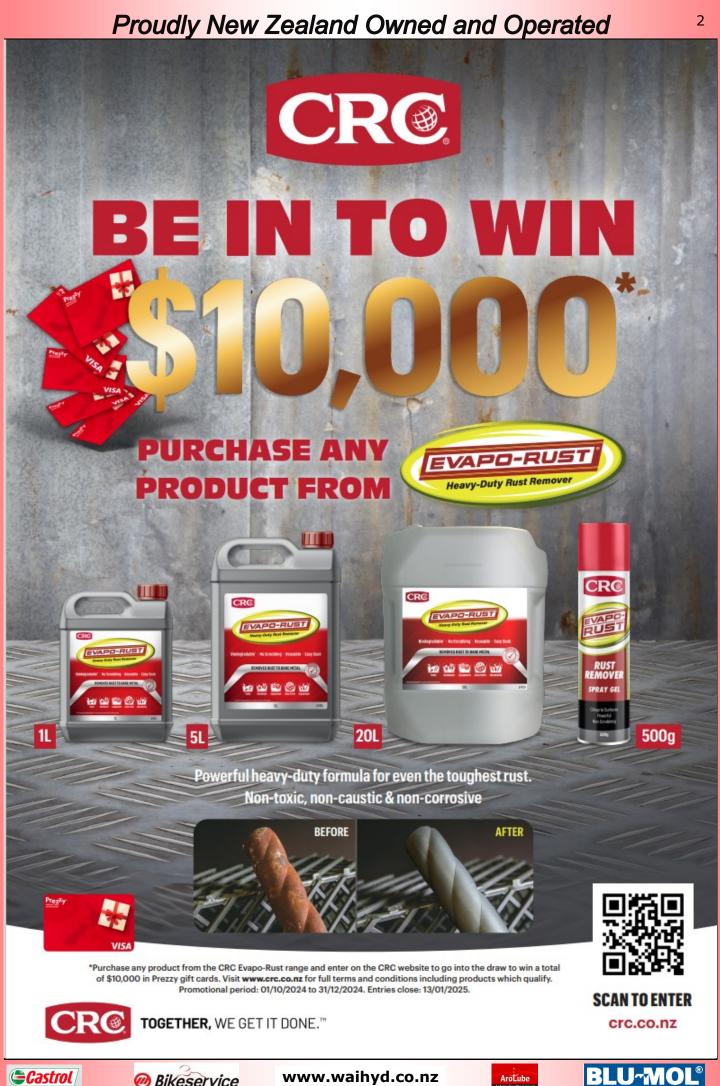

Castrol



www.waihyd.co.nz

AroLube









4





6







SURFACE CONDITIONING DISCS





www.waihyd.co.nz

AroLube





#### winwithcastrol.com.au/nzrollupandwin

NZ residents 18+ only. Between 12:01am NZST 1/9/24 & 11:59pm NZST 30/11/24, spend required amount in 1 transaction on any Castrol product or lubricant (\$200-\$1,299 for Prize Pool 1 or \$1,300+ for Prize Pool 2), form participating Castrol outlets in NZ (excludes online purchases), visit winwithcastrol.com.au/nzrollupandwin, fill out entry form inc receipt upload and select a roller door on screen to see if you have provisionally won an instant prize. Max 1 entry per qualifying purchase & per itemised receipt. Keep original itemised receipt's. Prize Pool 1 prizes: 20 x Castrol Vacuum bottle (\$50), 20x Castrol Jacket (\$1