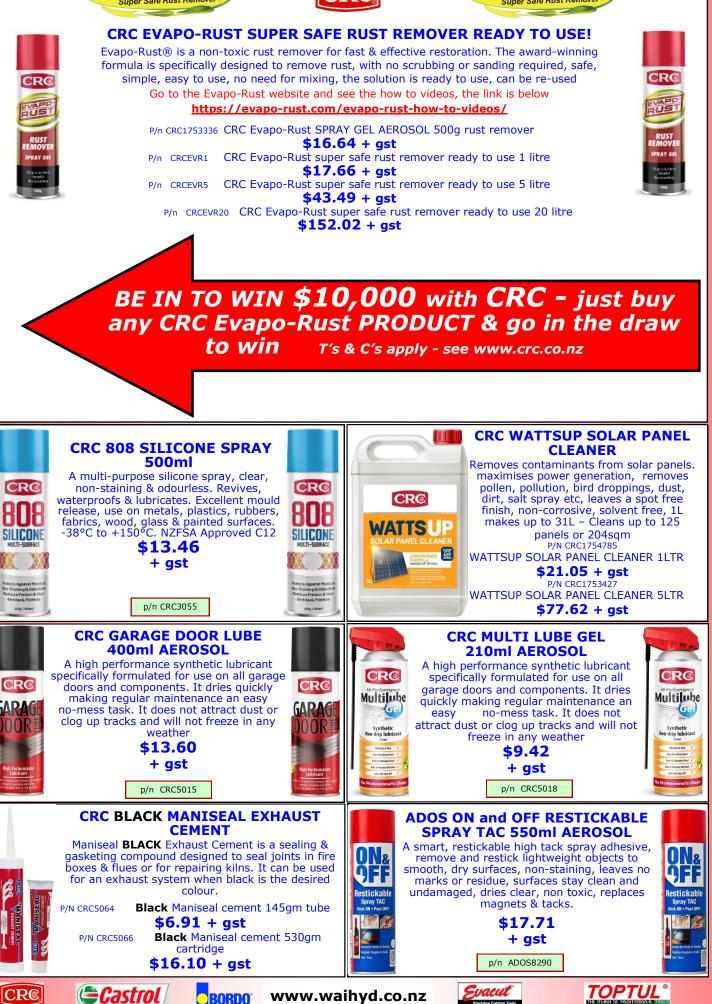

Castrol



www.waihyd.co.nz

AroLube









4





6







SURFACE CONDITIONING DISCS





www.waihyd.co.nz

AroLube





#### winwithcastrol.com.au/nzrollupandwin

NZ residents 18+ only. Between 12:01am NZST 1/9/24 & 11:59pm NZST 30/11/24, spend required amount in 1 transaction on any Castrol product or lubricant (\$200-\$1,299 for Prize Pool 1 or \$1,300+ for Prize Pool 2), form participating Castrol outlets in NZ (excludes online purchases), visit winwithcastrol.com.au/nzrollupandwin, fill out entry form inc receipt upload and select a roller door on screen to see if you have provisionally won an instant prize. Max 1 entry per qualifying purchase & per itemised receipt. Keep original itemised receipt's. Prize Pool 1 prizes: 20 x Castrol Vacuum bottle (\$50), 20x Castrol Jacket (\$100), 20x Castrol laptop backpack (\$50) & 20x