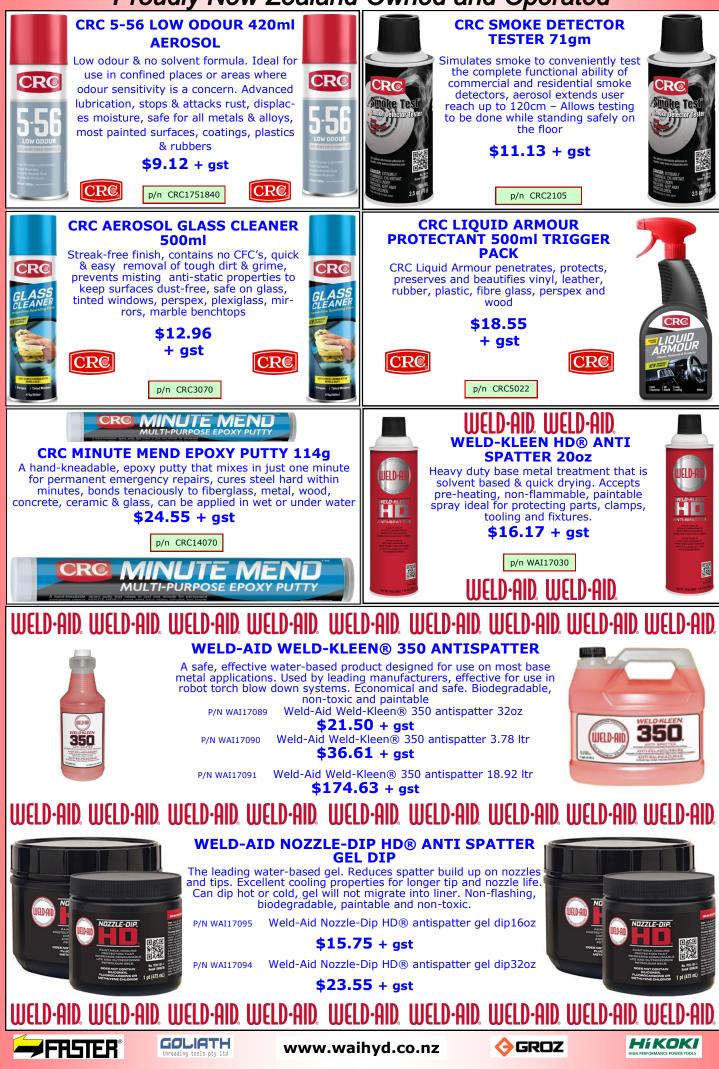

Castrol



www.waihyd.co.nz

AroLube









4





6







SURFACE CONDITIONING DISCS





www.waihyd.co.nz

AroLube





#### winwithcastrol.com.au/nzrollupandwin

NZ residents 18+ only. Between 12:01am NZST 1/9/24 & 11:59pm NZST 30/11/24, spend required amount in 1 transaction on any Castrol product or lubricant (\$200-\$1,299 for Prize Pool 1 or \$1,300+ for Prize Pool 2), form participating Castrol outlets in NZ (excludes online purchases), visit winwithcastrol.com.au/nzrollupandwin, fill out entry form inc receipt upload and select a roller door on screen to see if you have provisionally won an instant prize. Max 1 entry per qualifying purchase & per itemised receipt. Keep original itemised receipt's. Prize Pool 1 prizes: 20 x Castrol Vacuum bottle (\$50), 20x Castrol Jacket (\$100), 20x Castrol laptop backpack (\$50) & 20x Castr