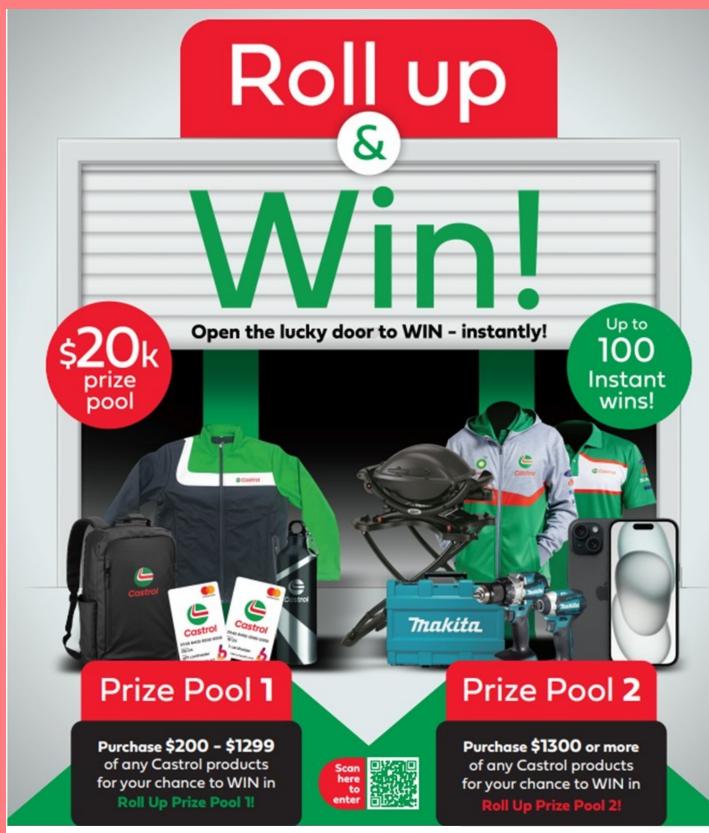

#### winwithcastrol.com.au/nzrollupandwin

NZ residents 18+ only. Between 12:01am NZST 1/9/24 & 11:59pm NZST 30/11/24, spend required amount in 1 transaction on any Castrol product or lubricant (\$200-\$1,299 for Prize Pool 1 or \$1,300+ for Prize Pool 2), form participating Castrol outlets in NZ (excludes online purchases), visit winwithcastrol.com.au/nzrollupandwin, fill out entry form inc receipt upload and select a roller door on screen to see if you have provisionally won an instant prize. Max 1 entry per qualifying purchase & per itemised receipt. Keep original itemised receipt's. Prize Pool 1 prizes: 20 x Castrol Vacuum bottle (\$50), 20x Castrol Jacket (\$100), 20x Castrol laptop backpack (\$50) & 20x Castrol Bonfire Gift Card (\$100). Prize Pool 2 prizes: 5x Tickford merch pack (\$300), 5x Weber Baby Q (\$500), 5x Makita 18V brushless 2 pc ki combo (\$900) & 5 iPhone 15 (\$1,650). See winwithcastrol.com.au/nz full conditions incl. privacy statement. Promoter: Castrol New Zealand Ltd, Level 2, Stantec Building, 105 Carlton Gore Rd, Newmarket, Auckland 1023, New Zealand.